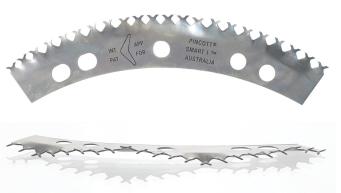

## **Smart Blades**

The **Smart Blade** is an ingenious design. A rasp blade manufactured with a unique sinusoidal (wave-like) form which introduces a multidirectional cutting action.

The "wave-like" form is engineered for greater strength in the blade and its teeth. The cutting action produces less drag on the rasp motor saving you energy and motor wear

The **Smart Blade** will give a consistent RMA 3 surface texture. The exclusive Pincott heat treating process assures substantial increase in blade life.

Smart 1 fits all 11.5" 5 segment hubsSmart 2 fits all 9" 4 segment hubsSmart 3 fits all 11.5" 6 segment hubs

Smart 1 shown

DITCOTO tt.com