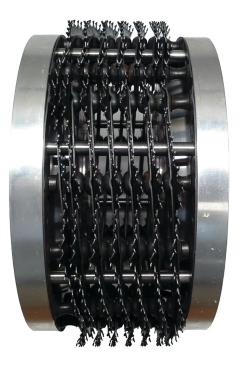

The **Smart Blade** will give a consistent RMA 3 surface texture. The exclusive Pincott heat treating process assures substantial increase in blade life.

Smart 1 fits all 11.5" 5 segment hubsSmart 2 fits all 9" 4 segment hubsSmart 3 fits all 11.5" 6 segment hubs