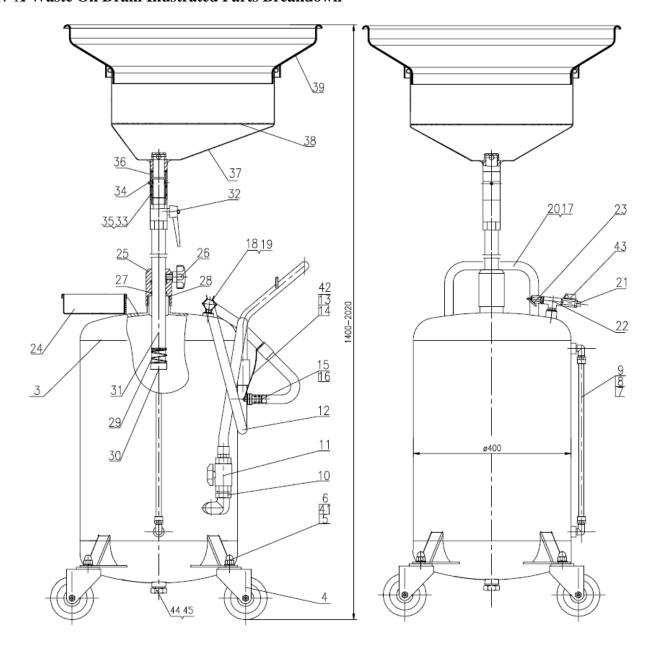

## TIM-317-A Waste Oil Drain Illustrated Parts Breakdown

| #  | QTY                       | Description                       | Part No.     |
|----|---------------------------|-----------------------------------|--------------|
| 3  | Not sold as a piece part. |                                   |              |
| 4  | 4                         | Casters (sold as pair)            | TIM-317-4    |
| 5  | 4                         | Plain Washer                      | TIM-317-5    |
| 6  | 4                         | Acorn nut                         | TIM-317-6    |
| 7  | 2                         | Elbow                             | TIM-317-7    |
| 8  | 2                         | Nut                               | TIM-317-8    |
| 9  | 1                         | Tube with label                   | TIM-317-9    |
| 10 | 1                         | Double end adapter                | TIM-317-10   |
| 11 | 1                         | 3/4" Ball valve                   | TIM-317-11   |
| 12 | 1                         | Discharging hose                  | TIM-317-12   |
| 13 | 1                         | Chain                             | TIM-317-13   |
| 14 | 1                         | Pan head screw                    | TIM-317-14   |
| 15 | 1                         | Plug                              | TIM-317-15   |
| 16 | 2                         | O-ring 16 x 2.4 (sold as pair)    | TIM-317-16   |
| 17 | 2                         | Screw w/ chamfered end            | TIM-317-17   |
| 18 | 1                         | Screw                             | TIM-317-18   |
| 19 | 1                         | Hose clip                         | TIM-317-19   |
| 20 | 1                         | Handle                            | TIM-317-20   |
| 21 | Not sold as a piece part. |                                   |              |
| 22 | 1                         | T-elbow adapter                   | TIM-317-22   |
| 23 | 1                         | Safety valve - 12 psi             | TIM-317-23   |
| 24 | 1                         | Tool tray                         | TIM-317-24   |
| 25 | 1                         | Seat                              | TIM-317-25   |
| 26 | 1                         | Hand wheel                        | TIM-317-26   |
| 27 | 2                         | O-ring 32.92 x 3.53               | TIM-317-27   |
| 28 | 1                         | O-ring 48.9 x 2.62                | TIM-317-28   |
| 29 | 1                         | Spring                            | TIM-317-29   |
| 30 | 1                         | Nut                               | TIM-317-30   |
| 31 | 1                         | Adjusting steel tube              | TIM-317-31   |
| 32 | 1                         | Ball valve                        | TIM-317-32   |
| 33 | 1                         | Bowl supporting tube              | TIM-317-33   |
| 34 | 1                         | Set Screw                         | TIM-317-34   |
| 35 | 2                         | O-ring 32.9 x 2.62 (Sold as pair) | TIM-317-35   |
| 36 | 1                         | Rotor                             | TIM-317-36   |
| 37 | 1                         | Oil collecting bowl               | TIM-317-37   |
| 38 | 1                         | Filtrating plank                  | TIM-317-38   |
| 39 | 1                         | Funnel extender                   | TIM-317-39   |
| 41 | 4                         | Spring Washer                     | TIM-317-41   |
| 42 | 1                         | Ring                              | TIM-317-42   |
| 43 | 1                         | Ball valve                        | TIM-317-43   |
| 44 | 1                         | Plug kit (includes #44 Drain      | TIM-317-PLUG |
| &  |                           | Plug Nut and #45 O-ring           |              |
| 45 |                           | 24x2.65)                          |              |