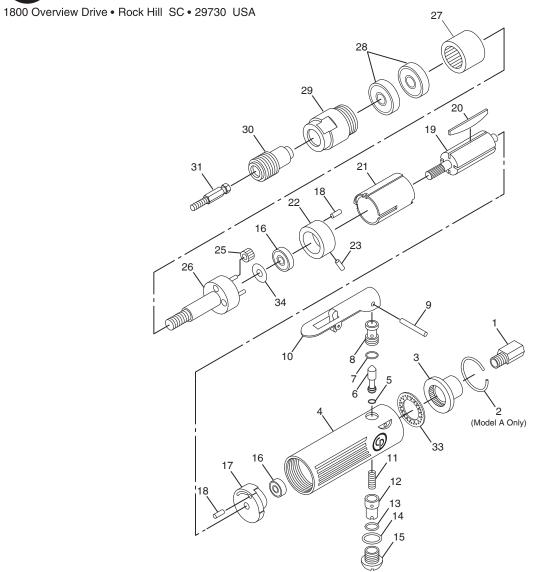

| Index<br>No. | Part<br>No. | Description                            | No.<br>Req'd. | Index<br>No. | Part<br>No. | Description                           | No.<br>Req'd. |
|--------------|-------------|----------------------------------------|---------------|--------------|-------------|---------------------------------------|---------------|
| 1            | CA144870    | Bushing-Air Inlet (Model A)            | 1             | 20           | CA144889    | Blade Set-Rotor (4)                   | 1             |
|              | CA157739    | Bushing-Air Inlet (Model B)            | 1             | 21           | CA144891    | Liner                                 | 1             |
| 2            | CA144871    | Ring-Retaining (Model A Only)          | 1             | 22           | CA144917    | Plate-Front End (Includes: Index Nos. | 1             |
| 3            | CA144872    | Deflector-Exhaust (Model A)            | 1             |              |             | 18 & 23)                              |               |
|              | CA157734    | Deflector-Exhaust (Model B)            | 1             | 23           | CA144893    | Pin-Roll                              | 1             |
| 4            | CA144914    | Housing-Motor (Model A)                | 1             | 25           | CA144919    | Gear-Idler (Incl. Bushing)            | 3             |
|              | CA157737    | Housing-Motor (Model B)                | 1             | 26           | CA144920    | Spindle                               | 1             |
| 5            | CA144874    | O-Ring                                 | 1             | 27           | CA144921    | Gear-Internal                         | 1             |
| 6            | CA144875    | Valve-Throttle                         | 1             | 28           | CA145309    | Bearing-Ball                          | 2             |
| 7            | CA144876    | O-Ring                                 | 1             | 29           | CA144922    | Nut-Clamp                             | 1             |
| 8            | CA144877    | Bushing-Throttle Valve                 | 1             | 30           | CA144923    | Slip-Chuck                            | 1             |
| 9            | CA144878    | Pin-Roll                               | 1             | 31           | CA144924    | Adaptor                               | 1             |
| 10           | CA144879    | Lever-Throttle                         | 1             |              | 8940158533  | 3/8"-24 Adapter W/2 Washers           | 1             |
| 11           | CA144880    | Spring-Throttle Valve                  | 1             |              |             | (Not Shown)                           |               |
| 12           | CA144881    | Regulator-Air                          | 1             | 32           | CA144813    | Decal-Safety Warning (Not Shown)      | 1             |
| 13           | CA144882    | O-Ring                                 | 1             | 33           | CA157735    | Silencer (Model B)                    | 1             |
| 14           | CA144883    | O-Ring                                 | 1             | 34           | 8940158831  | Washer                                | 1             |
| 15           | CA144884    | Plug-Throttle Valve                    | 1             |              | CA144918    | Motor Assy. (Includes: Index Nos. 16, | 1             |
| 16           | CA144885    | Bearing-Ball                           | 2             |              |             | 17, 19, 20, 21, & 22) (Model A)       |               |
| 17           | CA144886    | Plate-Rear End (Includes: Index No. 18 | ) 1           |              | CA127175    | Rear Exhaust Accessory Kit            | 1             |
| 18           | CA144887    | Pin-Roll                               | 2             |              |             | (Model A)                             |               |
| 19           | CA144916    | Rotor                                  | 1             |              | C121582     | Key-Chuck                             | 1             |