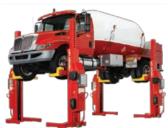

# **MACH4 Plus specifications**

| MACH4 PLUS                |                                                  |
|---------------------------|--------------------------------------------------|
| Capacity                  | 60,000 lbs.                                      |
| Maximum Rise Height       | 78" from ground to top of runway                 |
| Runway Height             | 10-3/4"                                          |
| Ramp Angle                | 10 degrees                                       |
| Maximum Wheelbase Options | 33' (396") (10958mm)                             |
| Overall Length            | 40′ 7-1/2″                                       |
| Options                   | Rolling jack, bolt down option to locate runways |
| Drive Thru Columns        | 11'-10" between columns                          |
| Width Overall             | 15'-9" outside controls                          |
| Runway Width              | 28"                                              |
| Runway Spacing            | 45"                                              |
| Power Usage               | MACH4, battery powered                           |
| Height of Columns         | 144-3/4" maximum height                          |