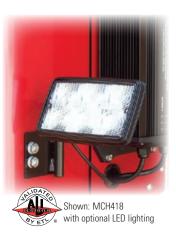

### **OPTIONAL LED LIGHTING**

- High-efficiency, environmentally friendly LED lighting system provides hands-free lighting under the vehicle
- Conveniently operated from lift's control panel with single touch operation