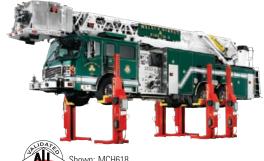

# **MACH4 Plus specifications**

| MACH4 PLUS                |                                                  |
|---------------------------|--------------------------------------------------|
| Capacity                  | 60,000 lbs.                                      |
| Maximum Rise Height       | 78" from ground to top of runway                 |
| Runway Height             | 10-3/4"                                          |
| Ramp Angle                | 10 degrees                                       |
| Maximum Wheelbase Options | 33' (396") (10958mm)                             |
| Overall Length            | 40′ 7-1/2″                                       |
| Options                   | Rolling jack, bolt down option to locate runways |
| Drive Thru Columns        | 11'-10" between columns                          |
| Width Overall             | 15'-9" outside controls                          |
| Runway Width              | 28"                                              |
| Runway Spacing            | 45"                                              |
| Power Usage               | MACH4, battery powered                           |
| Height of Columns         | 144-3/4" maximum height                          |