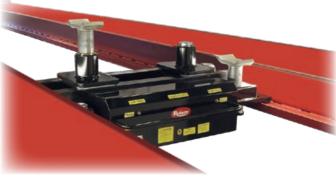

## **OPTIONAL 25K BRIDGE**

 The optional 25K bridge can be attached to the MACH4 Plus runway to create various lifting options to make it even more versatile.