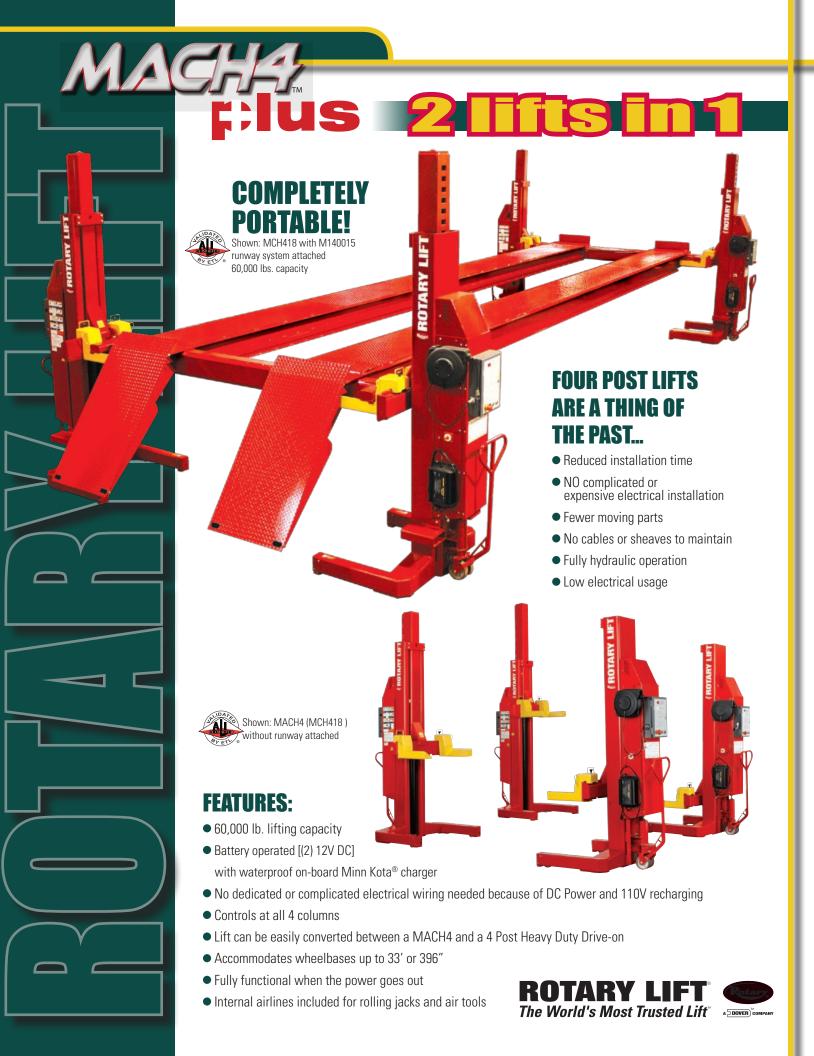

# **MACH4 Plus specifications**

| MACH4 PLUS                |                                                  |
|---------------------------|--------------------------------------------------|
| Capacity                  | 60,000 lbs.                                      |
| Maximum Rise Height       | 78" from ground to top of runway                 |
| Runway Height             | 10-3/4"                                          |
| Ramp Angle                | 10 degrees                                       |
| Maximum Wheelbase Options | 33' (396") (10958mm)                             |
| Overall Length            | 40′ 7-1/2″                                       |
| Options                   | Rolling jack, bolt down option to locate runways |
| Drive Thru Columns        | 11'-10" between columns                          |
| Width Overall             | 15'-9" outside controls                          |
| Runway Width              | 28"                                              |
| Runway Spacing            | 45"                                              |
| Power Usage               | MACH4, battery powered                           |
| Height of Columns         | 144-3/4" maximum height                          |