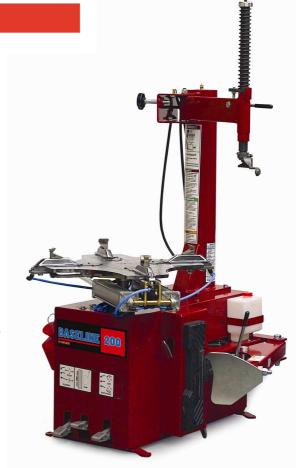

## **BL200**

The BaseLine 200 is the ideal tire changer for a low volume shop that is looking for a durable, entry-level changer to change the majority of OE fitments.

- For steel and alloy wheels
- Electric 1.0 hp motor
- Air powered side bead loosener
- X-shaped tabletop
- Includes bead sealing jets to aid in inflation
- Clamping capability up to 21" externally
- Access to Coats' extensive Factory Authorized service network
- Assembled in the USA
- 6 Month Parts Warranty

| SPECIFICATIONS    | BaseLine 200                              |
|-------------------|-------------------------------------------|
| Rim Diameter      | 11" - 21" External,<br>13" - 23" Internal |
| Rim Width         | 10" Max                                   |
| Tire Diameter     | 38" Max                                   |
| Drive System      | Electric, 110v                            |
| Air Source        | 120 to 160 PSI                            |
| Maximum Footprint | 50"w x 42"d x 73"h                        |
| Shipping Weight   | 500 lbs.                                  |